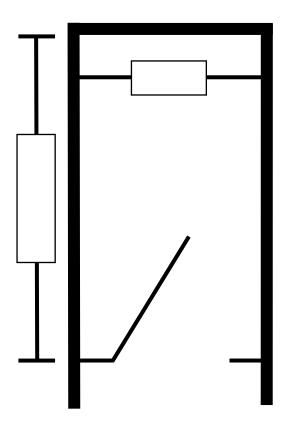

## BETWEEN WALL 1 COMPARTMENT (BW-1)



## 1) Select the Material (check one)



Powder Coated (Click to see available colors)



Phenolic Black Core (Click to see available colors)



Stainless Steel
(Click to see available colors)



Phenolic Color-thru (Click to see available colors)



Solid Plastic
(Click to see available colors)



<u>Plastic Laminate</u> (Click to see available colors)

- 2) Select the Color:
- 3) Select the Mounting Style (check one)



Floor Anchored / Overhead Braced



Ceiling Hung



Floor Anchored



Floor & Ceiling Anchored

4) Select the Hardware: Standard

Custom:

Name:

Address:

City:

State:

Zip Code:

Phone:

Email: