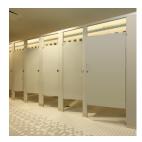

## BETWEEN WALL 1 COMPARTMENT (BW-1)

Solid Plastic
(Click to see available colors)

<u>Plastic Laminate</u> (Click to see available colors)

- 2) Select the Color:
- 3) Select the Mounting Style (check one)

Floor Anchored / Overhead Braced

Ceiling Hung

Floor Anchored

Floor & Ceiling Anchored

4) Select the Hardware: Standard

Custom:

Name:

Address:

City:

State: