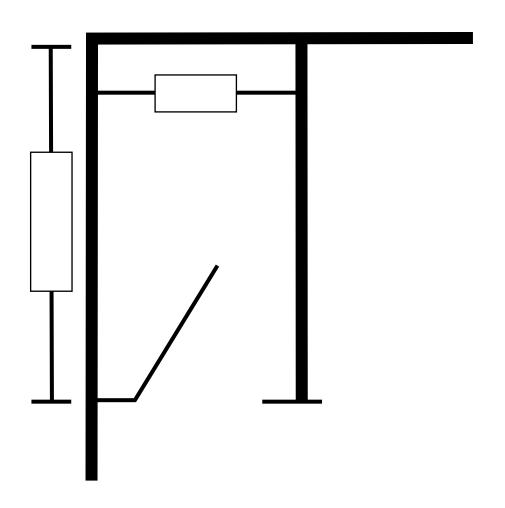

## IN CORNER 1 COMPARTMENT (IC-1)

Ceiling Hung

Floor Anchored

Floor & Ceiling Anchored

4) Select the Hardware: Standard

Custom:

Name:

Address:

City: