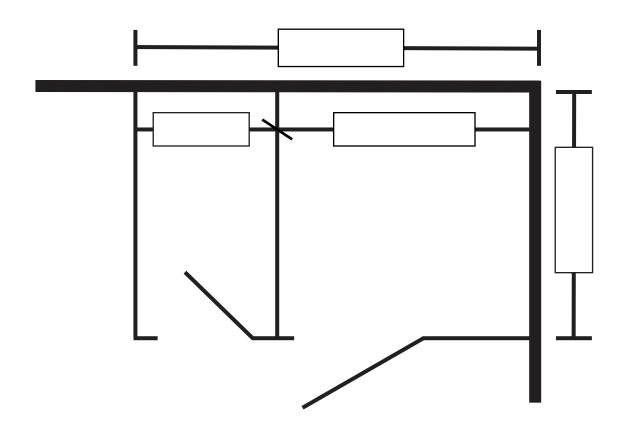

## IN CORNER 2 WITH ADA COMPARTMENT (IC-2-ADA)



## 1) Select the Material (check one)



Powder Coated
(Click to see available colors)



Phenolic Black Core (Click to see available colors)



Stainless Steel
(Click to see available colors)



Phenolic Color-thru (Click to see available colors)



Solid Plastic
(Click to see available colors)



<u>Plastic Laminate</u> (<u>Click to see available colors</u>)

- 2) Select the Color:
- 3) Select the Mounting Style (check one)



Floor Anchored / Overhead Braced



Ceiling Hung



Floor Anchored



Floor & Ceiling Anchored

4) Select the Hardware: Standard

Custom:

Name:

Address:

City:

State:

Zip Code:

Phone:

Email: