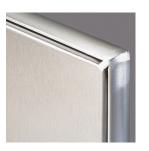

## IN CORNER 3 COMPARTMENTS (IC-3)

1) Select the Material (check one)

Powder Coated (Click to see available colors)

Phenolic Black Core (Click to see available colors)

Stainless Steel (Click to see available colors)

## 2) Select the Color:

3) Select the Mounting Style (check one)

Floor Anchored / Overhead Braced

Floor Anchored

4) Select the Hardware:

Standard

Custom:

Ceiling Hung